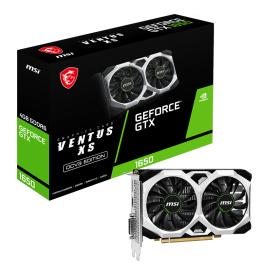

## GeForce® GTX 1650 D6 VENTUS XS OCV3

### **SPECIFICATIONS**

| GeForce® GTX 1650 D6 VENTUS XS OCV3                                                                                           |
|-------------------------------------------------------------------------------------------------------------------------------|
| 896 Units                                                                                                                     |
| 4GB GDDR6                                                                                                                     |
| 12 API                                                                                                                        |
| 3                                                                                                                             |
| Υ                                                                                                                             |
| DisplayPort x 1 (v1.4a)<br>HDMI <sup>™</sup> x 1 (Supports 4K@60Hz as<br>specified in HDMI <sup>™</sup> 2.0b)<br>DL-DVI-D x 1 |
| 90 W                                                                                                                          |
| 7680 x 4320                                                                                                                   |
| 4.6                                                                                                                           |
| 480 g / 688 g                                                                                                                 |
|                                                                                                                               |