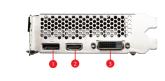

DisplayPort x 1 (v1.4a)<br>HDMI <sup>™</sup> x 1 (Supports 4K@60Hz as<br>specified in HDMI <sup>™</sup> 2.0b)<br>DL-DVI-D x 1 |
| 90 W                                                                                                                          |
| 7680 x 4320                                                                                                                   |
| 4.6                                                                                                                           |
| 480 g / 688 g                                                                                                                 |
|                                                                                                                               |

## **CONNECTIONS**



- ${\bf 1.\ DisplayPort}$
- 2. HDMI™
- 3. DL-DVI-D

## **FEATURES**



#### Dual Fan

Two fans and a huge heatsink ensure a cool and quiet experience for you.



#### Zero Frozr





**MSI Center**The exclusive MSI Center software lets you monitor, tweak and

optimize MSI products in real-time.



#### **Afterburner**

Take full control with the most recognized and widely used graphics card overclocking software in the world.



**APP Player** 

MSI APP Player provides a seamless PC experience for mobile gaming.